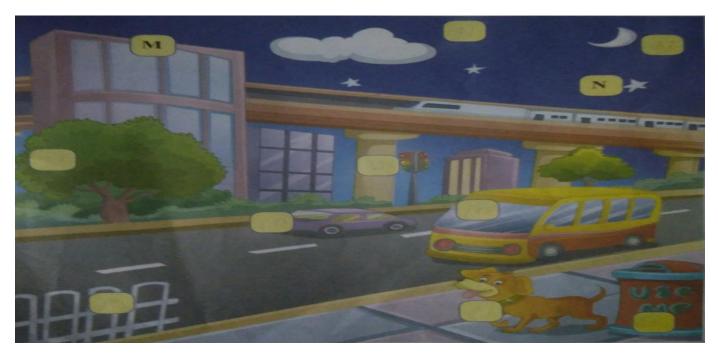

1. All questions are compulsory.

Q.1.Write N for natural and M for man-made things in the pictures.

2 1/2

2

Q.2 Identify each picture and write its first letter in the connected box.

Q.4.Put a tick ( $\sqrt{\ }$ ) in the box if the given statement is correct and a cross ( $\times$ ) if it is wrong.