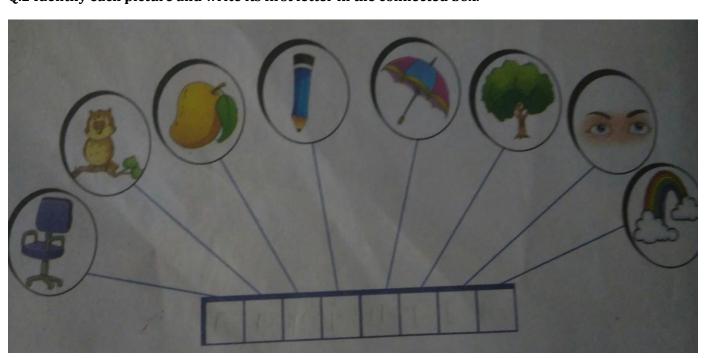

1. All questions are compulsory.

Q.1.Write N for natural and M for man-made things in the pictures.

2 1/2

2

Q.2 Identify each picture and write its first letter in the connected box.

Q.4.Put a tick ( $\sqrt{\ }$ ) in the box if the given statement is correct and a cross ( $\times$ ) if it is wrong.