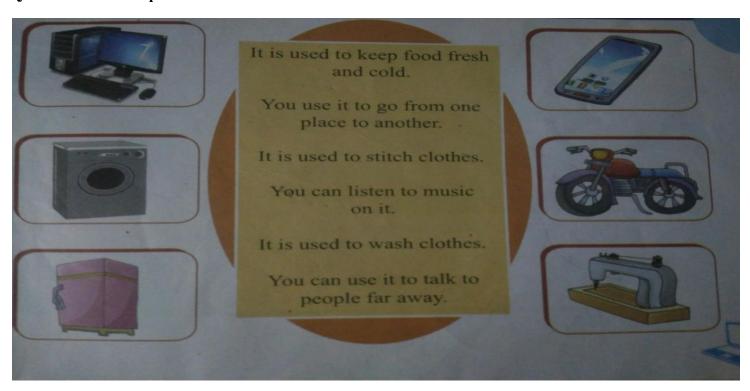

1. All questions are compulsory.

Q.1.Write N for natural and M for man-made things in the pictures.

2 1/2

2

Q.2 Identify each picture and write its first letter in the connected box.

Q.4.Put a tick ( $\sqrt{\ }$ ) in the box if the given statement is correct and a cross ( $\times$ ) if it is wrong.