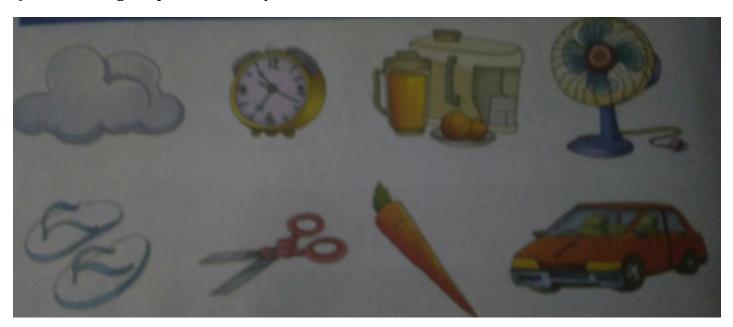

- 1. A calculator is a natural things.
- 2. A refrigerator needs electricity to work.
- 3. You can carry a laptop anywhere easily.
- 4. Machines make our work difficult.
- 5. A computer does not need electricity to work.
- Q.5. The names of some common things you can see around are hidden in the word search. With