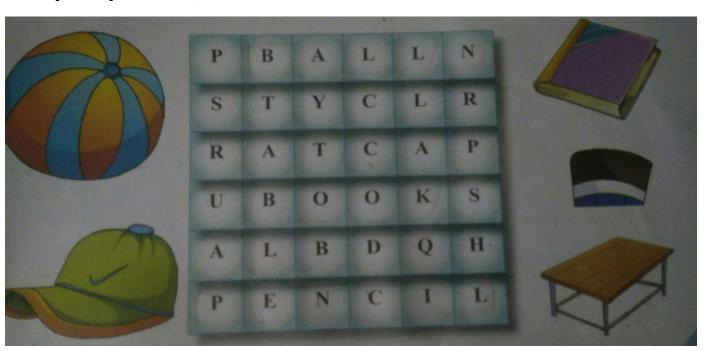

|      |
|-----|-----|-----|-------|------|
| In  | tro | du  | ıctio | ٦n:  |
| 111 | uu  | 'uu | LLLI  | JII. |

1. All questions are compulsory.

Q.1.Write N for natural and M for man-made things in the pictures.

2 1/2

2



Q.2 Identify each picture and write its first letter in the connected box.





Q.4.Put a tick ( $\sqrt{\ }$ ) in the box if the given statement is correct and a cross ( $\times$ ) if it is wrong.

- 1. A calculator is a natural things.
- 2. A refrigerator needs electricity to work.
- 3. You can carry a laptop anywhere easily.
- 4. Machines make our work difficult.
- 5. A computer does not need electricity to work.
- Q.5. The names of some common things you can see around are hidden in the word search. With

The help of the picture clues, find and circle them.



2 1/2

5